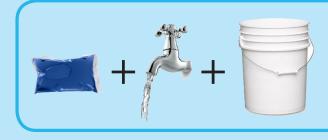

## How to Use

Just add one pak to 3-5 gallons of warm water. Wash in your accustomed manner using a cloth, sponge or chamois, apply and agitate to remove soil and rinse with clean water. Wipe dry or allow to air dry.