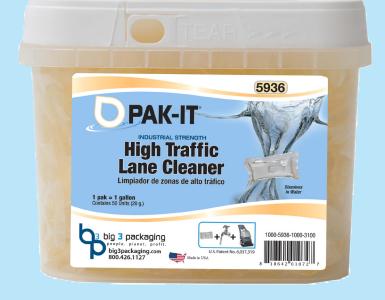

## High Traffic Lane Cleaner

A blend of solvents and soil-suspending agents for the rapid release of imbedded grease and soil in high traffic areas. May be applied by hand or used with rotary, steam or water extraction machines. May be used as a pre-spray prior to extraction cleaning or as a heavy-duty shampoo.

## Where to Use

Used best before extraction cleaning. Can be used in conjunction with PAK-IT<sup>®</sup> Low Foam Extraction Cleaner.

U.S. Patent No. 6,037,319

Technical Data Pak Size: 20 Grams Solubility in Water: Complete pH at Use Dilution: 7.5 ± 0.5 Color: Clear, Colorless Fragrance: Sassafras Phosphates: None